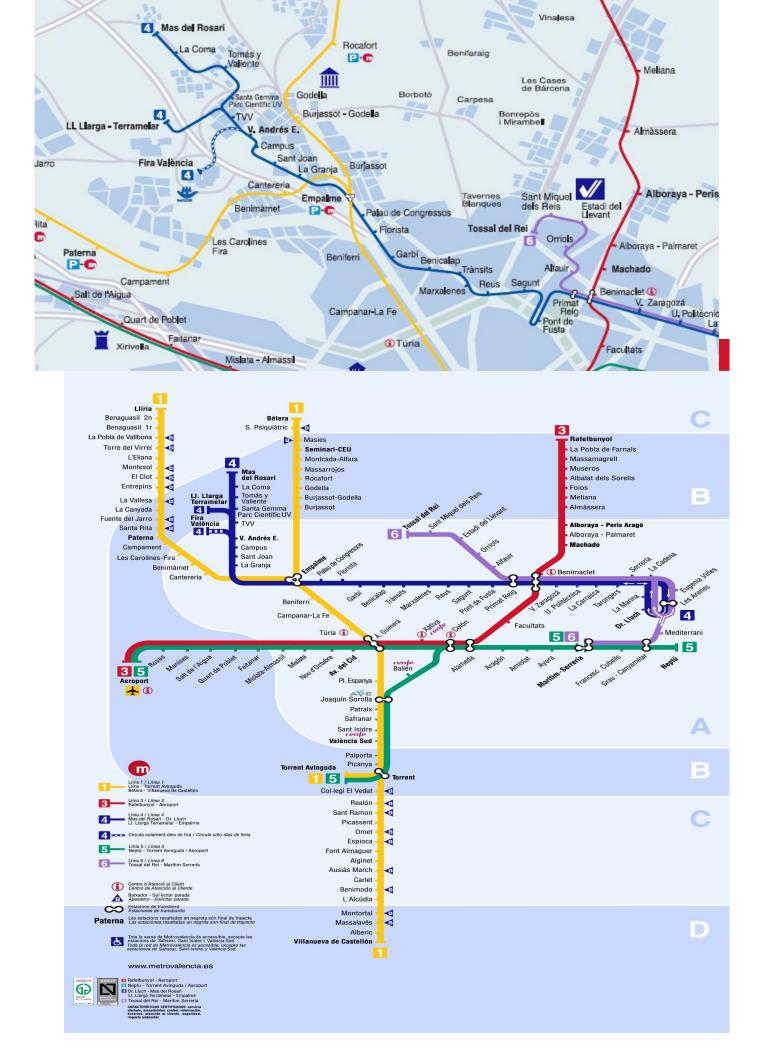

If you arrive at the airport you can take the metro (1 hour). You have to take the line 3 or 5 and change in Angel Guimera, take the yellow line 1 and change at Empalme, take the line 4 in direction Llarga Terramelar or Mas dei Rosari (see map below). If you take the taxi (5/10 min) it cost around 15/20 euro the address is: