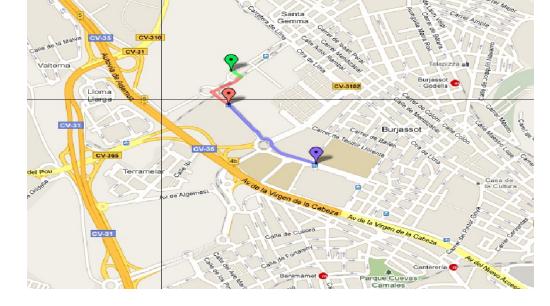

### **Reaching IFIC**

**IFIC** is located in the Paterna branch of the <u>Burjassot-Paterna Campus</u>, one of the three campuses of the University of Valencia. It is served by **line 4** of Valencia's tram, integrated into the metro network. Below there is an <u>IFIC-site Google map</u> of the site with relevant tram stops. **TVV**, indicated in red, serves the Paterna campus (indicated in green) where the main IFIC administration offices, experimental Halls, computing center and the **AHEP site** are located. Our building is the **red brick building**, with "Parc Cientific" written (see the picture) on top.

If you arrive at the airport you can take the metro (1 hour). You have to take the line 3 or 5 and change in Angel Guimera, take the yellow line 1 and change at Empalme, take the line 4 in direction Llarga Terramelar or Mas dei Rosari (see map below). If you take the taxi (5/10 min) it cost around 15/20 euro the address is: